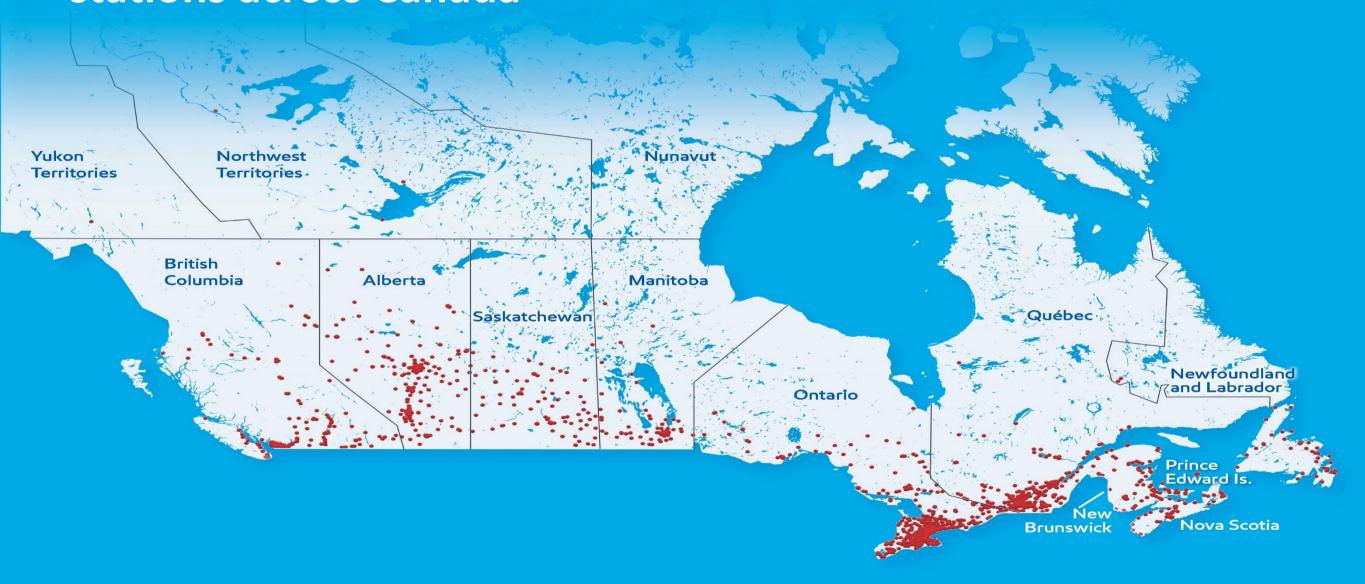

# Broad acceptance at close to 2,200 Esso and Mobil retail stations across Canada

#### **Esso & Mobil Retail Fuel Site Network:**

- Esso & Mobil Station Locator Website: <a href="www.esso.ca/find-station"><u>www.esso.ca/find-station</u></a>
- Esso & Mobil Mobile Phone Site Locator App: "Speedpass +" (download on any mobile phone)
- 213 Loblaws Superstore Gas Bars have been rebranded to Mobil in 2018
- 60+ Husky retail sites are being rebranded to Esso in 2019
- Esso & Mobil is the <u>largest</u> retail fuel network with close to **2,200** sites in Canada by 2019