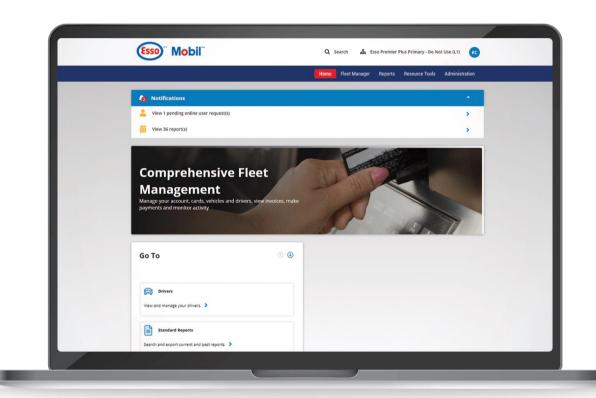

# Reporting: Premier Plus Business Fleet Card

### **Premier Activity Report**

- View transaction times
- Review retailer addresses
- Check driver information to find out who is making purchases
- Confirm vehicle mileage

# Online account management

- See all of your key account information
- Save time and cut down paperwork
- Access 24/7/365
- Set purchase restrictions
- Use exception reports to see when expenses fall outside your set policies