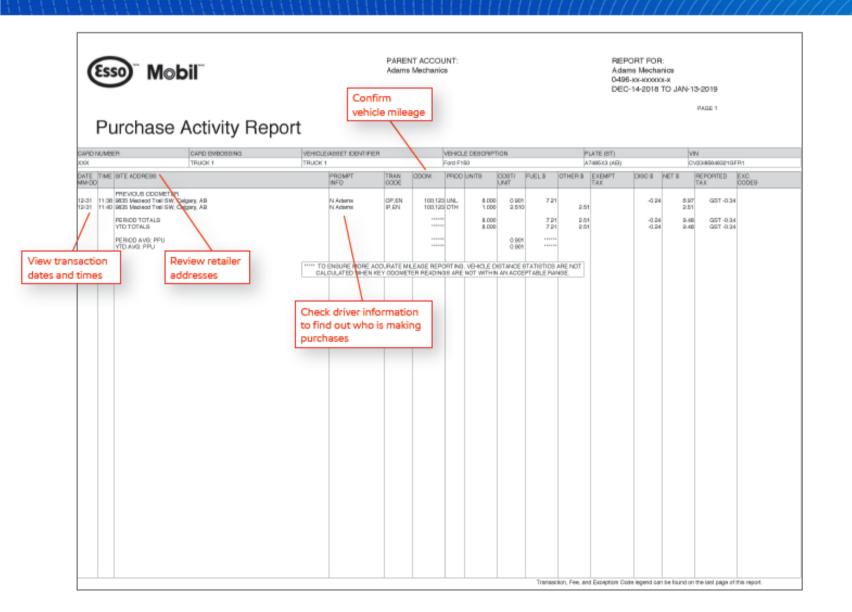

# Reporting: Premier Plus Business Fleet Card

### **Premier Activity Report**

- View transaction times
- Review retailer addresses
- Check driver information to find out who is making purchases
- Confirm vehicle mileage